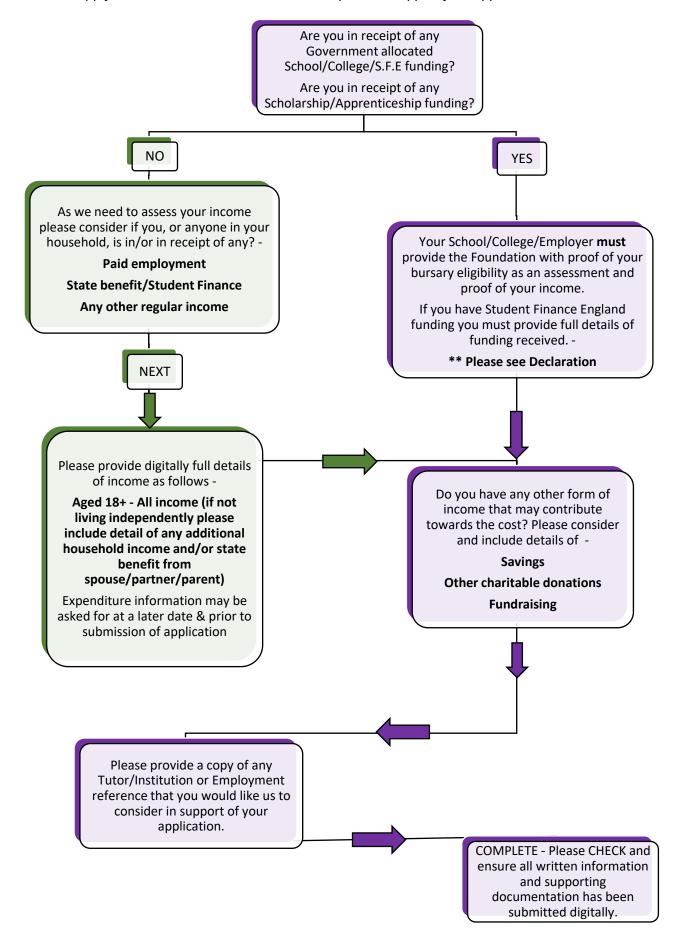

**Supporting Documentation & References required** – please read carefully and ensure you obtain and supply the documentation and evidence required to support your application.

| <b>TELL US ABOUT YOU –</b> Include how the award you are seeking will benefit your current education, your higher education goals, or future career aspirations/prospects. Provide details of; the qualifications you have already attained, where and what qualification you are currently studying for, any extracurricular activities you do that benefit your studies or the wider community, any other funding or fundraising you have received/embarked upon and finally any extenuating circumstances or achievements you feel relevant to your application. |  |
|---------------------------------------------------------------------------------------------------------------------------------------------------------------------------------------------------------------------------------------------------------------------------------------------------------------------------------------------------------------------------------------------------------------------------------------------------------------------------------------------------------------------------------------------------------------------|--|
|                                                                                                                                                                                                                                                                                                                                                                                                                                                                                                                                                                     |  |
|                                                                                                                                                                                                                                                                                                                                                                                                                                                                                                                                                                     |  |
|                                                                                                                                                                                                                                                                                                                                                                                                                                                                                                                                                                     |  |
|                                                                                                                                                                                                                                                                                                                                                                                                                                                                                                                                                                     |  |
|                                                                                                                                                                                                                                                                                                                                                                                                                                                                                                                                                                     |  |
|                                                                                                                                                                                                                                                                                                                                                                                                                                                                                                                                                                     |  |
|                                                                                                                                                                                                                                                                                                                                                                                                                                                                                                                                                                     |  |
|                                                                                                                                                                                                                                                                                                                                                                                                                                                                                                                                                                     |  |
|                                                                                                                                                                                                                                                                                                                                                                                                                                                                                                                                                                     |  |

## **Declaration**

Please ensure all documents and evidence, in support of your application, are uploaded (if completing the online application) or sent digitally to the Clerk if completing a downloaded application form. It may not be possible to consider your application if you do not provide supporting information. Please note if posting a paper application send COPIES only as we cannot return any paper documentation. If your application is successful any, or all, of the information therein and documentation/evidence supplied may be held digitally for compliance purposes. We will destroy securely/delete (as appropriate) any unsuccessful application evidence following the Trustees decision. By applying you agree to these conditions.